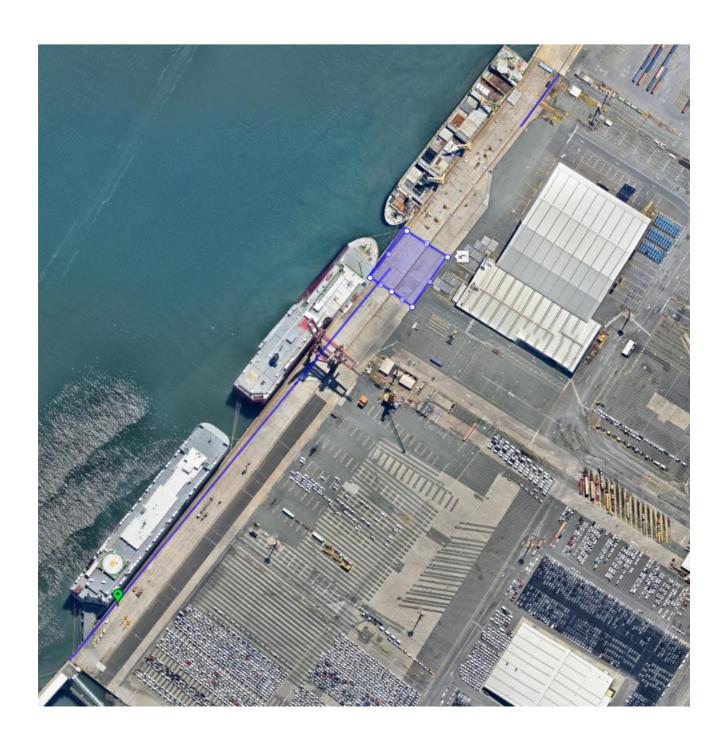

The crane was fully assembled and tested at the Liebherr factory in Rostock Germany before being dismantled for shipping. The crane will be fully assembled and commissioned by Liebherr technicians on site at Fisherman Islands over a 4-6 week period from mid-February. The assembly process will take place on the quay line between the 470m and 530m mark.

During this period, AAT will have two (2) mobile cranes assisting with the assembly process. All works will be conducted on the quay line within a designated assembly area minimizing impact to other vessel arrivals/departures and stevedoring operations.

General arrangements and the designated assembly area are attached to this notice.

In addition to the new crane, AAT has over recent months, added 2 new dock trucks, three trailers and 2 new reach stackers to the fleet of equipment with another two reach stackers to arrive in March 2020.