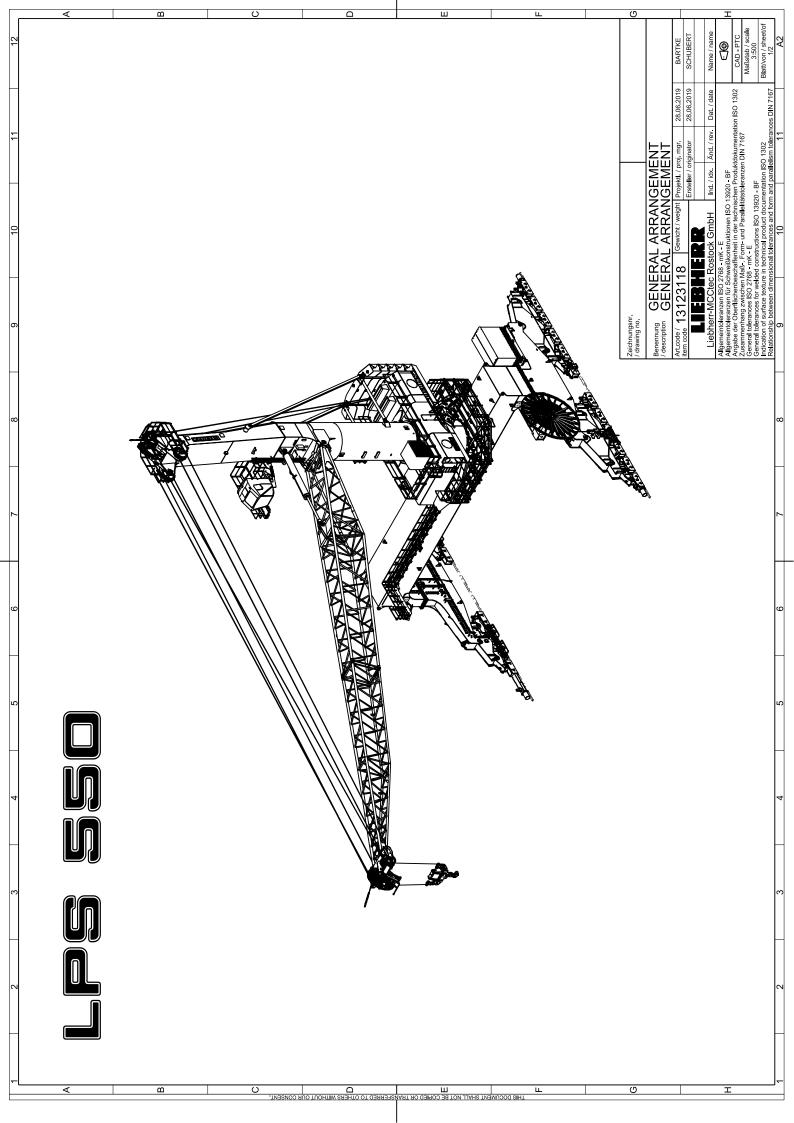

## Arrival of new Liebherr rail mounted portal crane

AAT announce the pending arrival of a new Liebherr LPS 550 rail-mounted portal crane due at AAT's Fisherman Island facility on the M/V "Dynamogracht" on Friday the 14<sup>th</sup> February 2020.

The crane is expected to be fully operational by late March / early April 2020. The new LPS 550 has the capacity to lift 144 tonne at 20m (off the hook) and twin lift 2 x 25 tonne containers. The crane will be rail mounted to allow easy and unrestricted access along the quay line providing greater service to all vessels calling AAT.

The new Liebherr LPS 550 will work alongside our current Gottwald mobile harbour crane and the Deer Park container crane. The addition of the Liebherr LPS 550 to the AAT fleet of equipment will provide significant benefit and capability to AAT's terminal services to all shipping lines.