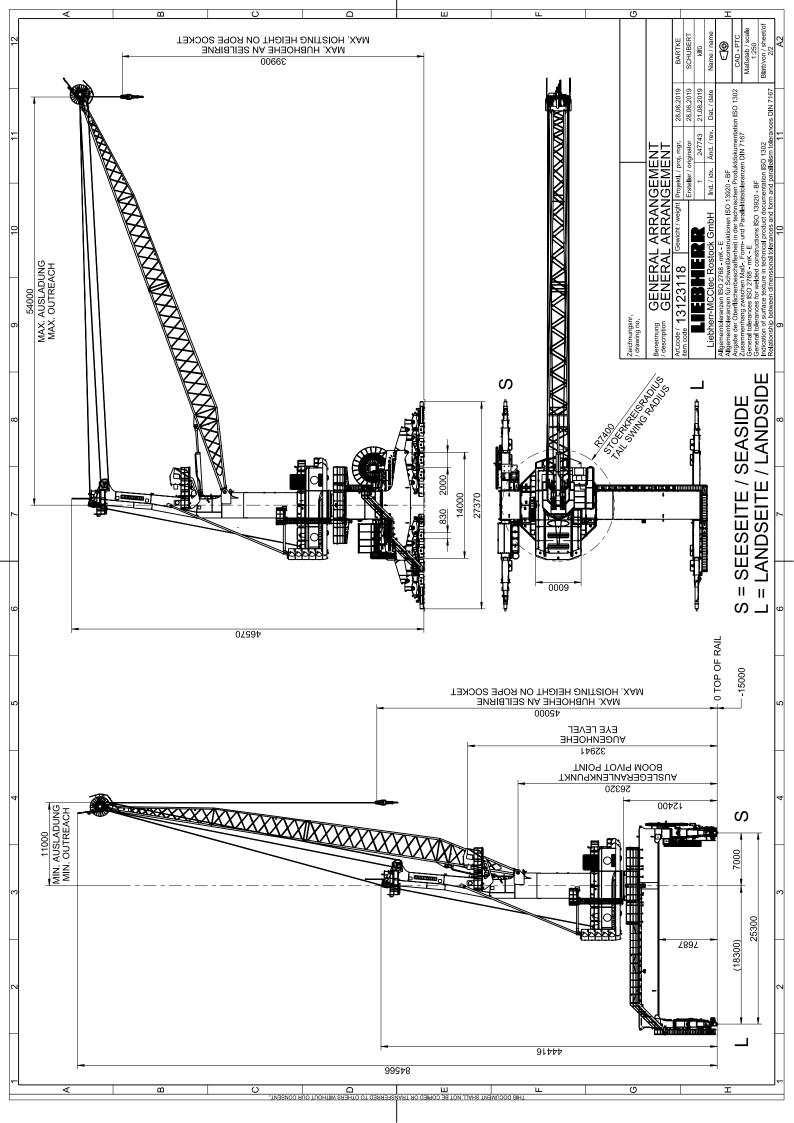

The crane is expected to be fully operational by late March / early April 2020. The new LPS 550 has the capacity to lift 144 tonne at 20m (off the hook) and twin lift 2 x 25 tonne containers. The crane will be rail mounted to allow easy and unrestricted access along the quay line providing greater service to all vessels calling AAT.

General arrangements and the designated assembly area are attached to this notice.

In addition to the new crane, AAT has over recent months, added 2 new dock trucks, three trailers and 2 new reach stackers to the fleet of equipment with another two reach stackers to arrive in March 2020.